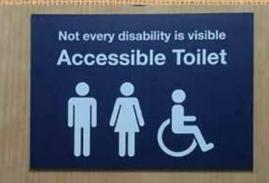

### **SIGNAGES**

**RECEPTION SIGNAGE** 

PARKING SIGNAGE

**TOILET SIGNAGE** 

**ROOM NAME SIGNAGE** 

WAY FINDING SIGNAGE

KIOSK SIGNAGE