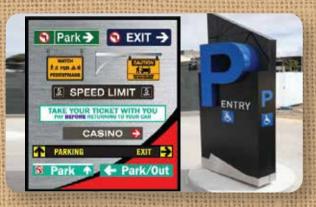

### **SIGNAGES**

**RECEPTION SIGNAGE** 

PARKING SIGNAGE

**TOILET SIGNAGE** 

**ROOM NAME SIGNAGE** 

WAY FINDING SIGNAGE

KIOSK SIGNAGE